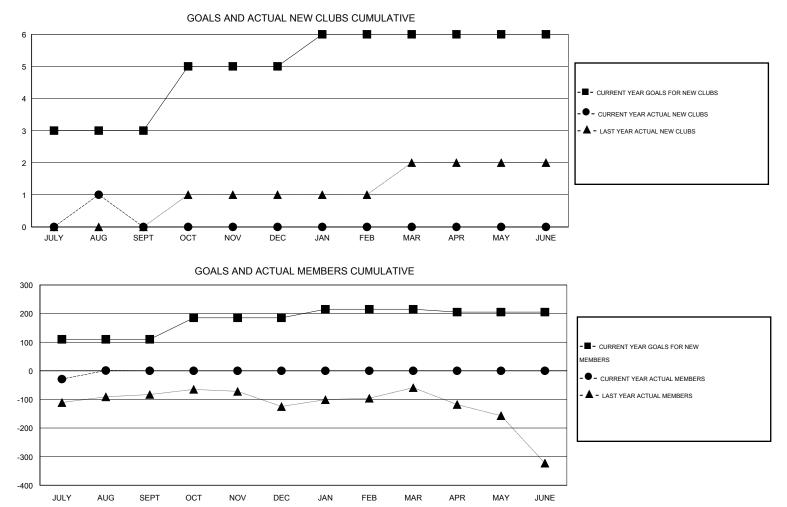

## LOCATION INDIA

| Clubs<br>RESULTS FOR 2014-2015 |   |        |        |        | Members<br>RESULTS FOR 2014-2015 |           |         |         |        |
|--------------------------------|---|--------|--------|--------|----------------------------------|-----------|---------|---------|--------|
|                                |   |        |        |        |                                  |           |         |         |        |
| JULY/AUG/SEPT                  | 3 | 1<br>0 | 0<br>0 | 1<br>0 | JULY/AUG/SEPT                    | 110<br>75 | 94<br>0 | 93<br>0 | 1<br>0 |
| OCT/NOV/DEC<br>JAN/FEB/MAR     | 1 | 0      | 0      | 0      | OCT/NOV/DEC<br>JAN/FEB/MAR       | 30        | 0       | 0       | 0      |
| APR/MAY/JUNE                   | 0 | 0      | 0      | 0      | APR/MAY/JUNE                     | -10       | 0       | 0       | 0      |